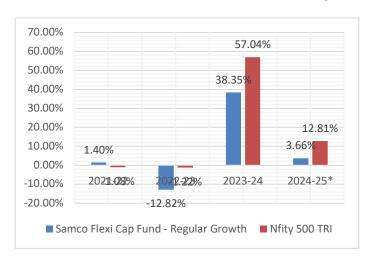

# Absolute Returns for each Financial Year for the last Five years - Regular Plan