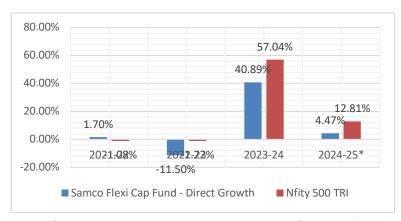

# Absolute Returns for each Financial Year for the last Five years - Direct Plan

Past performance may or may not be sustained in future and should not be used as a basis of comparison with other investments. Since inception returns of the scheme is calculated on face value of Rs. 10 invested at inception. Different Plans i.e. Regular Plan and Direct Plan under the scheme has different expense structure.